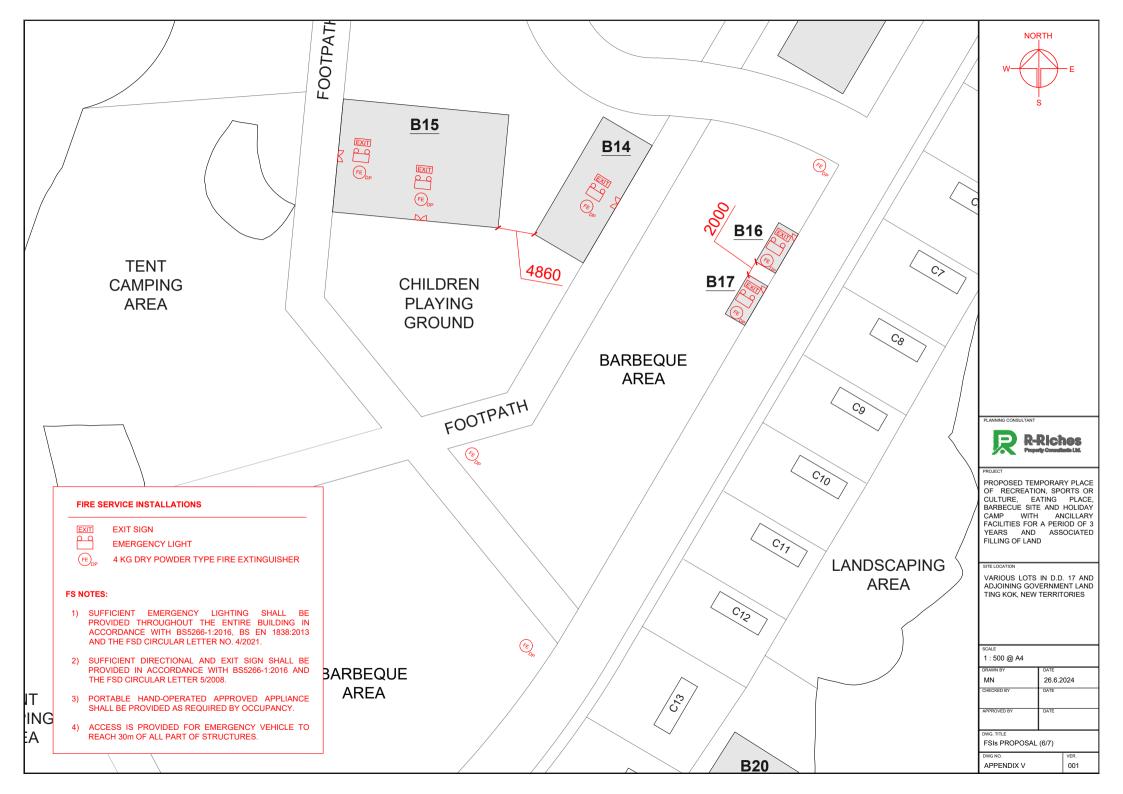

## Annex 4

Fire Service Installations Proposal

| STRUCTURE | USE                                                                    | COVERED<br>AREA              | GROSS<br>FLOOR AREA          | BUILDING<br>HEIGHT    |
|-----------|------------------------------------------------------------------------|------------------------------|------------------------------|-----------------------|
| B1        | GUARDHOUSE                                                             | 18 m <sup>2</sup> (ABOUT)    | 18 m <sup>2</sup> (ABOUT)    | 3 m (ABOUT)(1-STOREY) |
| B2        | RECEPTION, AGRICULTURAL EDUCATION ROOM, OFFICE, ANCILLARY EATING PLACE | 1,100 m <sup>2</sup> (ABOUT) | 1,100 m <sup>2</sup> (ABOUT) | 6 m (ABOUT)(1-STOREY) |
| В3        | STORAGE OF FARM TOOLS                                                  | 48 m <sup>2</sup> (ABOUT)    | 48 m <sup>2</sup> (ABOUT)    | 4 m (ABOUT)(1-STOREY) |
| B4        | STORAGE OF FARM TOOLS                                                  | 48 m <sup>2</sup> (ABOUT)    | 48 m <sup>2</sup> (ABOUT)    | 4 m (ABOUT)(1-STOREY) |
| B5        | CANOPY FOR PARKING SPACE                                               | 305 m <sup>2</sup> (ABOUT)   | 305 m <sup>2</sup> (ABOUT)   | 4 m (ABOUT)(1-STOREY) |
| B6        | CANOPY FOR PARKING SPACE                                               | 609 m <sup>2</sup> (ABOUT)   | 609 m <sup>2</sup> (ABOUT)   | 4 m (ABOUT)(1-STOREY) |
| B7        | CANOPY FOR PARKING SPACE                                               | 417 m <sup>2</sup> (ABOUT)   | 417 m <sup>2</sup> (ABOUT)   | 4 m (ABOUT)(1-STOREY) |
| B8        | RECREATIONAL ACTIVITIES ROOM                                           | 96 m <sup>2</sup> (ABOUT)    | 96 m² (ABOUT)                | 4 m (ABOUT)(1-STOREY) |
| B9        | RECREATIONAL ACTIVITIES ROOM                                           | 96 m <sup>2</sup> (ABOUT)    | 96 m <sup>2</sup> (ABOUT)    | 4 m (ABOUT)(1-STOREY) |
| B10       | RECREATIONAL ACTIVITIES ROOM                                           | 96 m <sup>2</sup> (ABOUT)    | 96 m <sup>2</sup> (ABOUT)    | 4 m (ABOUT)(1-STOREY) |
| B11       | SPORTS ACTIVITIES ROOM                                                 | 220 m <sup>2</sup> (ABOUT)   | 220 m <sup>2</sup> (ABOUT)   | 4 m (ABOUT)(1-STOREY) |
| B12       | SPORTS ACTIVITIES ROOM                                                 | 220 m <sup>2</sup> (ABOUT)   | 220 m <sup>2</sup> (ABOUT)   | 4 m (ABOUT)(1-STOREY) |
| B13       | SPORTS ACTIVITIES ROOM                                                 | 225 m <sup>2</sup> (ABOUT)   | 225 m <sup>2</sup> (ABOUT)   | 4 m (ABOUT)(1-STOREY) |
| B14       | RECREATIONAL ACTIVITIES ROOM                                           | 135 m <sup>2</sup> (ABOUT)   | 135 m² (ABOUT)               | 4 m (ABOUT)(1-STOREY) |
| B15       | ANCILLARY EATING PLACE                                                 | 330 m <sup>2</sup> (ABOUT)   | 330 m <sup>2</sup> (ABOUT)   | 4 m (ABOUT)(1-STOREY) |
| B16       | CHANGING ROOM                                                          | 18 m <sup>2</sup> (ABOUT)    | 18 m <sup>2</sup> (ABOUT)    | 3 m (ABOUT)(1-STOREY) |
| B17       | WASHROOM                                                               | 18 m <sup>2</sup> (ABOUT)    | 18 m² (ABOUT)                | 3 m (ABOUT)(1-STOREY) |
| B18       | REFRESHMENT KIOSK                                                      | 200 m <sup>2</sup> (ABOUT)   | 200 m <sup>2</sup> (ABOUT)   | 4 m (ABOUT)(1-STOREY) |
| B19       | WASHROOM                                                               | 18 m² (ABOUT)                | 18 m² (ABOUT)                | 3 m (ABOUT)(1-STOREY) |
| B20       | ANCILLARY EATING PLACE                                                 | 200 m <sup>2</sup> (ABOUT)   | 200 m <sup>2</sup> (ABOUT)   | 4 m (ABOUT)(1-STOREY) |
| B21       | RECREATIONAL ACTIVITIES ROOM                                           | 216 m <sup>2</sup> (ABOUT)   | 216 m <sup>2</sup> (ABOUT)   | 4 m (ABOUT)(1-STOREY) |
| B22       | CHANGING ROOM                                                          | 18 m² (ABOUT)                | 18 m² (ABOUT)                | 3 m (ABOUT)(1-STOREY) |
| B23       | WASHROOM                                                               | 18 m² (ABOUT)                | 18 m² (ABOUT)                | 3 m (ABOUT)(1-STOREY) |
|           | TOTA                                                                   | <b>4,669 m²</b> (ABOUT)      | <b>4,669 m²</b> (ABOUT)      |                       |