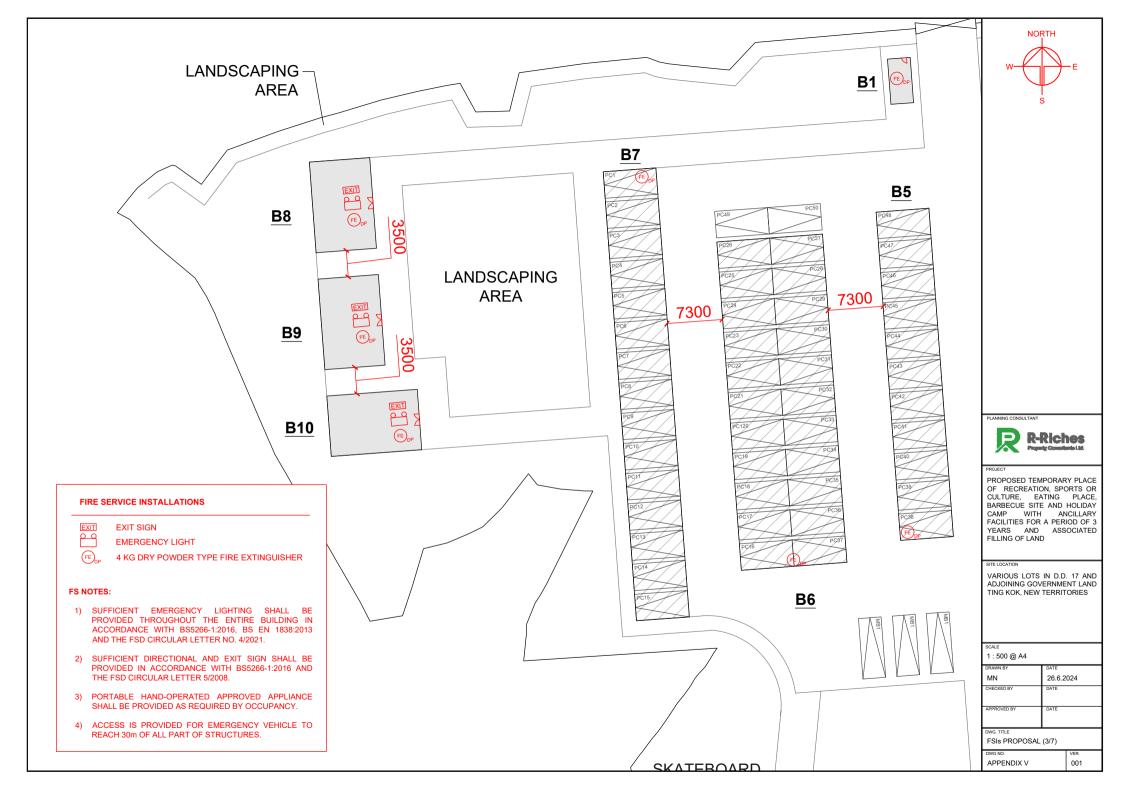

## Annex 4

Fire Service Installations Proposal

| STRUCTURE | USE                                                                    | COVERED<br>AREA              | GROSS<br>FLOOR AREA          | BUILDING<br>HEIGHT    |
|-----------|------------------------------------------------------------------------|------------------------------|------------------------------|-----------------------|
| B1        | GUARDHOUSE                                                             | 18 m <sup>2</sup> (ABOUT)    | 18 m <sup>2</sup> (ABOUT)    | 3 m (ABOUT)(1-STOREY) |
| B2        | RECEPTION, AGRICULTURAL EDUCATION ROOM, OFFICE, ANCILLARY EATING PLACE | 1,100 m <sup>2</sup> (ABOUT) | 1,100 m <sup>2</sup> (ABOUT) | 6 m (ABOUT)(1-STOREY) |
| В3        | STORAGE OF FARM TOOLS                                                  | 48 m <sup>2</sup> (ABOUT)    | 48 m <sup>2</sup> (ABOUT)    | 4 m (ABOUT)(1-STOREY) |
| B4        | STORAGE OF FARM TOOLS                                                  | 48 m <sup>2</sup> (ABOUT)    | 48 m <sup>2</sup> (ABOUT)    | 4 m (ABOUT)(1-STOREY) |
| B5        | CANOPY FOR PARKING SPACE                                               | 305 m <sup>2</sup> (ABOUT)   | 305 m <sup>2</sup> (ABOUT)   | 4 m (ABOUT)(1-STOREY) |
| B6        | CANOPY FOR PARKING SPACE                                               | 609 m <sup>2</sup> (ABOUT)   | 609 m <sup>2</sup> (ABOUT)   | 4 m (ABOUT)(1-STOREY) |
| B7        | CANOPY FOR PARKING SPACE                                               | 417 m <sup>2</sup> (ABOUT)   | 417 m <sup>2</sup> (ABOUT)   | 4 m (ABOUT)(1-STOREY) |
| B8        | RECREATIONAL ACTIVITIES ROOM                                           | 96 m <sup>2</sup> (ABOUT)    | 96 m² (ABOUT)                | 4 m (ABOUT)(1-STOREY) |
| B9        | RECREATIONAL ACTIVITIES ROOM                                           | 96 m <sup>2</sup> (ABOUT)    | 96 m <sup>2</sup> (ABOUT)    | 4 m (ABOUT)(1-STOREY) |
| B10       | RECREATIONAL ACTIVITIES ROOM                                           | 96 m <sup>2</sup> (ABOUT)    | 96 m <sup>2</sup> (ABOUT)    | 4 m (ABOUT)(1-STOREY) |
| B11       | SPORTS ACTIVITIES ROOM                                                 | 220 m <sup>2</sup> (ABOUT)   | 220 m <sup>2</sup> (ABOUT)   | 4 m (ABOUT)(1-STOREY) |
| B12       | SPORTS ACTIVITIES ROOM                                                 | 220 m <sup>2</sup> (ABOUT)   | 220 m <sup>2</sup> (ABOUT)   | 4 m (ABOUT)(1-STOREY) |
| B13       | SPORTS ACTIVITIES ROOM                                                 | 225 m <sup>2</sup> (ABOUT)   | 225 m <sup>2</sup> (ABOUT)   | 4 m (ABOUT)(1-STOREY) |
| B14       | RECREATIONAL ACTIVITIES ROOM                                           | 135 m <sup>2</sup> (ABOUT)   | 135 m² (ABOUT)               | 4 m (ABOUT)(1-STOREY) |
| B15       | ANCILLARY EATING PLACE                                                 | 330 m <sup>2</sup> (ABOUT)   | 330 m <sup>2</sup> (ABOUT)   | 4 m (ABOUT)(1-STOREY) |
| B16       | CHANGING ROOM                                                          | 18 m <sup>2</sup> (ABOUT)    | 18 m <sup>2</sup> (ABOUT)    | 3 m (ABOUT)(1-STOREY) |
| B17       | WASHROOM                                                               | 18 m <sup>2</sup> (ABOUT)    | 18 m² (ABOUT)                | 3 m (ABOUT)(1-STOREY) |
| B18       | REFRESHMENT KIOSK                                                      | 200 m <sup>2</sup> (ABOUT)   | 200 m <sup>2</sup> (ABOUT)   | 4 m (ABOUT)(1-STOREY) |
| B19       | WASHROOM                                                               | 18 m² (ABOUT)                | 18 m² (ABOUT)                | 3 m (ABOUT)(1-STOREY) |
| B20       | ANCILLARY EATING PLACE                                                 | 200 m <sup>2</sup> (ABOUT)   | 200 m <sup>2</sup> (ABOUT)   | 4 m (ABOUT)(1-STOREY) |
| B21       | RECREATIONAL ACTIVITIES ROOM                                           | 216 m <sup>2</sup> (ABOUT)   | 216 m <sup>2</sup> (ABOUT)   | 4 m (ABOUT)(1-STOREY) |
| B22       | CHANGING ROOM                                                          | 18 m² (ABOUT)                | 18 m² (ABOUT)                | 3 m (ABOUT)(1-STOREY) |
| B23       | WASHROOM                                                               | 18 m² (ABOUT)                | 18 m² (ABOUT)                | 3 m (ABOUT)(1-STOREY) |
|           | TOTA                                                                   | <b>4,669 m²</b> (ABOUT)      | <b>4,669 m²</b> (ABOUT)      |                       |

PLANNING CONSULTANT

PROJEC

PROOPOSED TEMPORARY PLACE OF RECREATION, SPORTS OR CULTURE, EATING PLACE, BARBECUE SITE AND HOLIDAY CAMP WITH ANCILLARY FACILITIES FOR A PERIOD OF 3 YEARS AND ASSOCIATED FILLING OF LAND

ITE LOCATION

VARIOUS LOTS IN D.D. 17 AND ADJOINING GOVERNMENT LAND TING KOK, NEW TERRITORIES

| SCALE       |           |  |
|-------------|-----------|--|
| - @ A4      |           |  |
| DRAWN BY    | DATE      |  |
| MN          | 26.6.2024 |  |
| CHECKED BY  | DATE      |  |
|             |           |  |
| APPROVED BY | DATE      |  |
|             |           |  |
|             |           |  |

DWG. TITLE

FSIs PROPOSAL (2/7)

APPENDIX V 001