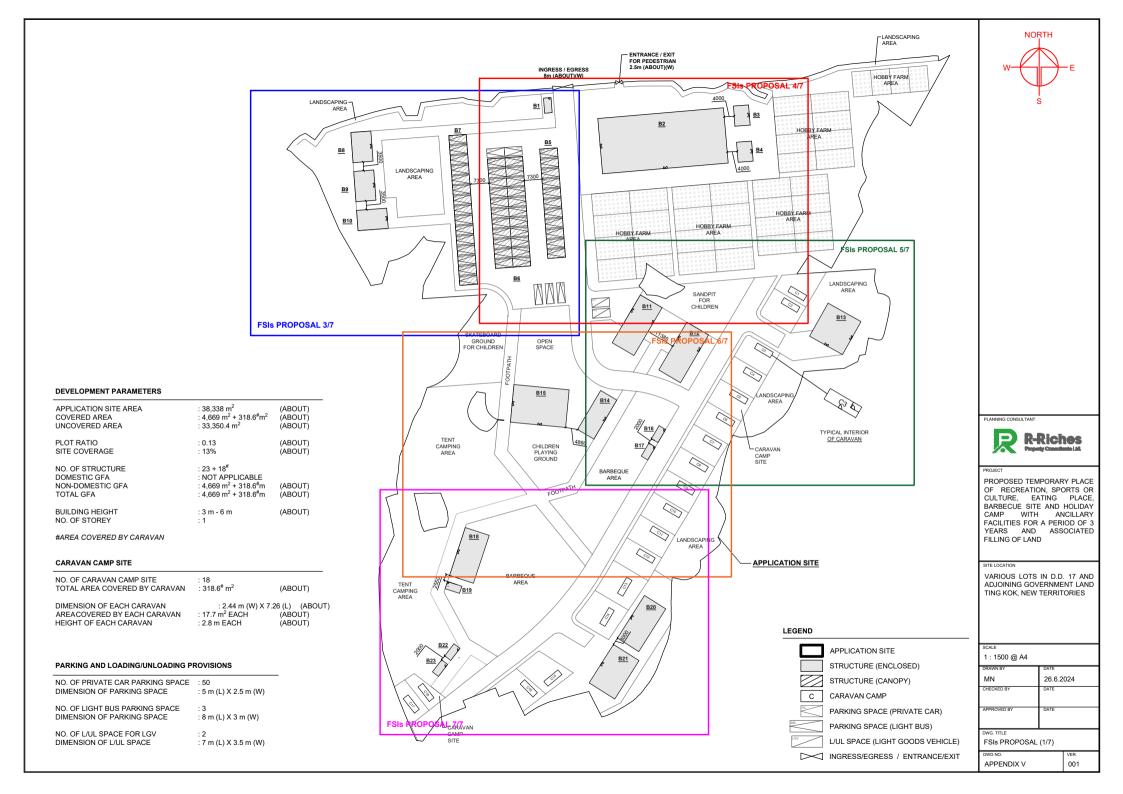

## Annex 4

Fire Service Installations Proposal

| STRUCTURE | USE                                                                    | COVERED<br>AREA              | GROSS<br>FLOOR AREA          | BUILDING<br>HEIGHT    |
|-----------|------------------------------------------------------------------------|------------------------------|------------------------------|-----------------------|
| B1        | GUARDHOUSE                                                             | 18 m <sup>2</sup> (ABOUT)    | 18 m <sup>2</sup> (ABOUT)    | 3 m (ABOUT)(1-STOREY) |
| B2        | RECEPTION, AGRICULTURAL EDUCATION ROOM, OFFICE, ANCILLARY EATING PLACE | 1,100 m <sup>2</sup> (ABOUT) | 1,100 m <sup>2</sup> (ABOUT) | 6 m (ABOUT)(1-STOREY) |
| В3        | STORAGE OF FARM TOOLS                                                  | 48 m <sup>2</sup> (ABOUT)    | 48 m <sup>2</sup> (ABOUT)    | 4 m (ABOUT)(1-STOREY) |
| B4        | STORAGE OF FARM TOOLS                                                  | 48 m <sup>2</sup> (ABOUT)    | 48 m <sup>2</sup> (ABOUT)    | 4 m (ABOUT)(1-STOREY) |
| B5        | CANOPY FOR PARKING SPACE                                               | 305 m <sup>2</sup> (ABOUT)   | 305 m <sup>2</sup> (ABOUT)   | 4 m (ABOUT)(1-STOREY) |
| B6        | CANOPY FOR PARKING SPACE                                               | 609 m <sup>2</sup> (ABOUT)   | 609 m <sup>2</sup> (ABOUT)   | 4 m (ABOUT)(1-STOREY) |
| B7        | CANOPY FOR PARKING SPACE                                               | 417 m <sup>2</sup> (ABOUT)   | 417 m <sup>2</sup> (ABOUT)   | 4 m (ABOUT)(1-STOREY) |
| B8        | RECREATIONAL ACTIVITIES ROOM                                           | 96 m <sup>2</sup> (ABOUT)    | 96 m² (ABOUT)                | 4 m (ABOUT)(1-STOREY) |
| B9        | RECREATIONAL ACTIVITIES ROOM                                           | 96 m <sup>2</sup> (ABOUT)    | 96 m <sup>2</sup> (ABOUT)    | 4 m (ABOUT)(1-STOREY) |
| B10       | RECREATIONAL ACTIVITIES ROOM                                           | 96 m <sup>2</sup> (ABOUT)    | 96 m <sup>2</sup> (ABOUT)    | 4 m (ABOUT)(1-STOREY) |
| B11       | SPORTS ACTIVITIES ROOM                                                 | 220 m <sup>2</sup> (ABOUT)   | 220 m <sup>2</sup> (ABOUT)   | 4 m (ABOUT)(1-STOREY) |
| B12       | SPORTS ACTIVITIES ROOM                                                 | 220 m <sup>2</sup> (ABOUT)   | 220 m <sup>2</sup> (ABOUT)   | 4 m (ABOUT)(1-STOREY) |
| B13       | SPORTS ACTIVITIES ROOM                                                 | 225 m <sup>2</sup> (ABOUT)   | 225 m <sup>2</sup> (ABOUT)   | 4 m (ABOUT)(1-STOREY) |
| B14       | RECREATIONAL ACTIVITIES ROOM                                           | 135 m <sup>2</sup> (ABOUT)   | 135 m² (ABOUT)               | 4 m (ABOUT)(1-STOREY) |
| B15       | ANCILLARY EATING PLACE                                                 | 330 m <sup>2</sup> (ABOUT)   | 330 m <sup>2</sup> (ABOUT)   | 4 m (ABOUT)(1-STOREY) |
| B16       | CHANGING ROOM                                                          | 18 m <sup>2</sup> (ABOUT)    | 18 m <sup>2</sup> (ABOUT)    | 3 m (ABOUT)(1-STOREY) |
| B17       | WASHROOM                                                               | 18 m <sup>2</sup> (ABOUT)    | 18 m² (ABOUT)                | 3 m (ABOUT)(1-STOREY) |
| B18       | REFRESHMENT KIOSK                                                      | 200 m <sup>2</sup> (ABOUT)   | 200 m <sup>2</sup> (ABOUT)   | 4 m (ABOUT)(1-STOREY) |
| B19       | WASHROOM                                                               | 18 m² (ABOUT)                | 18 m² (ABOUT)                | 3 m (ABOUT)(1-STOREY) |
| B20       | ANCILLARY EATING PLACE                                                 | 200 m <sup>2</sup> (ABOUT)   | 200 m <sup>2</sup> (ABOUT)   | 4 m (ABOUT)(1-STOREY) |
| B21       | RECREATIONAL ACTIVITIES ROOM                                           | 216 m <sup>2</sup> (ABOUT)   | 216 m <sup>2</sup> (ABOUT)   | 4 m (ABOUT)(1-STOREY) |
| B22       | CHANGING ROOM                                                          | 18 m² (ABOUT)                | 18 m² (ABOUT)                | 3 m (ABOUT)(1-STOREY) |
| B23       | WASHROOM                                                               | 18 m² (ABOUT)                | 18 m² (ABOUT)                | 3 m (ABOUT)(1-STOREY) |
|           | TOTA                                                                   | <b>4,669 m²</b> (ABOUT)      | <b>4,669 m²</b> (ABOUT)      |                       |

PLANNING CONSULTANT

PROJEC

PROOPOSED TEMPORARY PLACE OF RECREATION, SPORTS OR CULTURE, EATING PLACE, BARBECUE SITE AND HOLIDAY CAMP WITH ANCILLARY FACILITIES FOR A PERIOD OF 3 YEARS AND ASSOCIATED FILLING OF LAND

ITE LOCATION

VARIOUS LOTS IN D.D. 17 AND ADJOINING GOVERNMENT LAND TING KOK, NEW TERRITORIES

| SCALE       |           |  |
|-------------|-----------|--|
| - @ A4      |           |  |
| DRAWN BY    | DATE      |  |
| MN          | 26.6.2024 |  |
| CHECKED BY  | DATE      |  |
|             |           |  |
| APPROVED BY | DATE      |  |
|             |           |  |
|             |           |  |

DWG. TITLE

FSIs PROPOSAL (2/7)

APPENDIX V 001