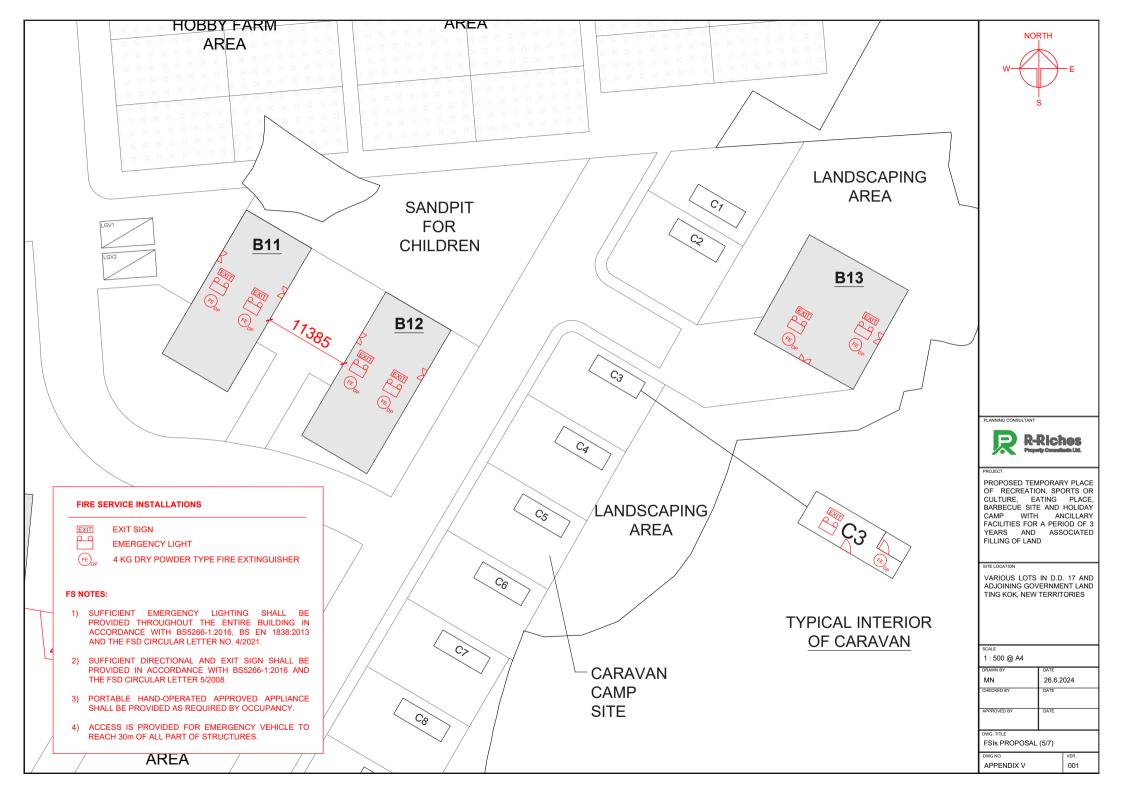

## Annex 4

Fire Service Installations Proposal

| STRUCTURE | USE                                                                    | COVERED<br>AREA              | GROSS<br>FLOOR AREA          | BUILDING<br>HEIGHT    |
|-----------|------------------------------------------------------------------------|------------------------------|------------------------------|-----------------------|
| B1        | GUARDHOUSE                                                             | 18 m <sup>2</sup> (ABOUT)    | 18 m <sup>2</sup> (ABOUT)    | 3 m (ABOUT)(1-STOREY) |
| B2        | RECEPTION, AGRICULTURAL EDUCATION ROOM, OFFICE, ANCILLARY EATING PLACE | 1,100 m <sup>2</sup> (ABOUT) | 1,100 m <sup>2</sup> (ABOUT) | 6 m (ABOUT)(1-STOREY) |
| В3        | STORAGE OF FARM TOOLS                                                  | 48 m <sup>2</sup> (ABOUT)    | 48 m <sup>2</sup> (ABOUT)    | 4 m (ABOUT)(1-STOREY) |
| B4        | STORAGE OF FARM TOOLS                                                  | 48 m <sup>2</sup> (ABOUT)    | 48 m <sup>2</sup> (ABOUT)    | 4 m (ABOUT)(1-STOREY) |
| B5        | CANOPY FOR PARKING SPACE                                               | 305 m <sup>2</sup> (ABOUT)   | 305 m <sup>2</sup> (ABOUT)   | 4 m (ABOUT)(1-STOREY) |
| B6        | CANOPY FOR PARKING SPACE                                               | 609 m <sup>2</sup> (ABOUT)   | 609 m <sup>2</sup> (ABOUT)   | 4 m (ABOUT)(1-STOREY) |
| B7        | CANOPY FOR PARKING SPACE                                               | 417 m <sup>2</sup> (ABOUT)   | 417 m <sup>2</sup> (ABOUT)   | 4 m (ABOUT)(1-STOREY) |
| B8        | RECREATIONAL ACTIVITIES ROOM                                           | 96 m <sup>2</sup> (ABOUT)    | 96 m² (ABOUT)                | 4 m (ABOUT)(1-STOREY) |
| B9        | RECREATIONAL ACTIVITIES ROOM                                           | 96 m <sup>2</sup> (ABOUT)    | 96 m <sup>2</sup> (ABOUT)    | 4 m (ABOUT)(1-STOREY) |
| B10       | RECREATIONAL ACTIVITIES ROOM                                           | 96 m <sup>2</sup> (ABOUT)    | 96 m <sup>2</sup> (ABOUT)    | 4 m (ABOUT)(1-STOREY) |
| B11       | SPORTS ACTIVITIES ROOM                                                 | 220 m <sup>2</sup> (ABOUT)   | 220 m <sup>2</sup> (ABOUT)   | 4 m (ABOUT)(1-STOREY) |
| B12       | SPORTS ACTIVITIES ROOM                                                 | 220 m <sup>2</sup> (ABOUT)   | 220 m <sup>2</sup> (ABOUT)   | 4 m (ABOUT)(1-STOREY) |
| B13       | SPORTS ACTIVITIES ROOM                                                 | 225 m <sup>2</sup> (ABOUT)   | 225 m <sup>2</sup> (ABOUT)   | 4 m (ABOUT)(1-STOREY) |
| B14       | RECREATIONAL ACTIVITIES ROOM                                           | 135 m <sup>2</sup> (ABOUT)   | 135 m² (ABOUT)               | 4 m (ABOUT)(1-STOREY) |
| B15       | ANCILLARY EATING PLACE                                                 | 330 m <sup>2</sup> (ABOUT)   | 330 m <sup>2</sup> (ABOUT)   | 4 m (ABOUT)(1-STOREY) |
| B16       | CHANGING ROOM                                                          | 18 m <sup>2</sup> (ABOUT)    | 18 m <sup>2</sup> (ABOUT)    | 3 m (ABOUT)(1-STOREY) |
| B17       | WASHROOM                                                               | 18 m <sup>2</sup> (ABOUT)    | 18 m² (ABOUT)                | 3 m (ABOUT)(1-STOREY) |
| B18       | REFRESHMENT KIOSK                                                      | 200 m <sup>2</sup> (ABOUT)   | 200 m <sup>2</sup> (ABOUT)   | 4 m (ABOUT)(1-STOREY) |
| B19       | WASHROOM                                                               | 18 m² (ABOUT)                | 18 m² (ABOUT)                | 3 m (ABOUT)(1-STOREY) |
| B20       | ANCILLARY EATING PLACE                                                 | 200 m <sup>2</sup> (ABOUT)   | 200 m <sup>2</sup> (ABOUT)   | 4 m (ABOUT)(1-STOREY) |
| B21       | RECREATIONAL ACTIVITIES ROOM                                           | 216 m <sup>2</sup> (ABOUT)   | 216 m <sup>2</sup> (ABOUT)   | 4 m (ABOUT)(1-STOREY) |
| B22       | CHANGING ROOM                                                          | 18 m² (ABOUT)                | 18 m² (ABOUT)                | 3 m (ABOUT)(1-STOREY) |
| B23       | WASHROOM                                                               | 18 m² (ABOUT)                | 18 m² (ABOUT)                | 3 m (ABOUT)(1-STOREY) |
|           | TOTA                                                                   | <b>4,669 m²</b> (ABOUT)      | <b>4,669 m²</b> (ABOUT)      |                       |