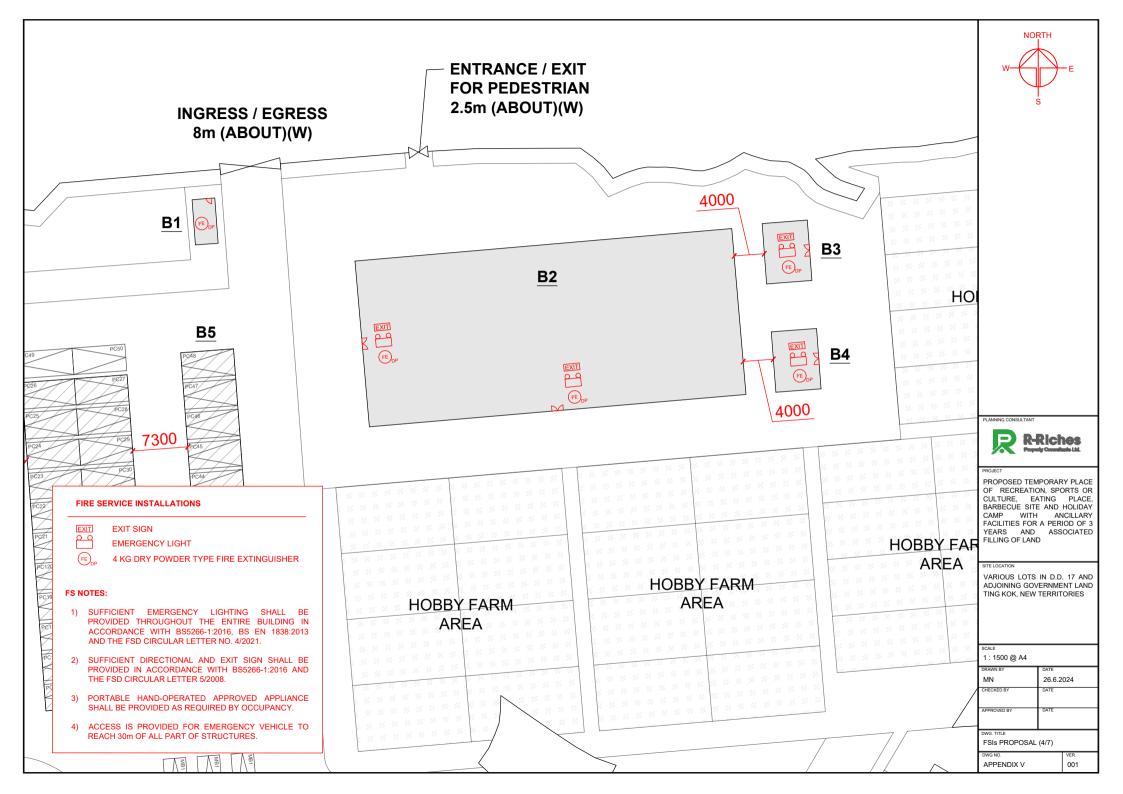

## Annex 4

Fire Service Installations Proposal

| STRUCTURE | USE                                                                    | COVERED<br>AREA              | GROSS<br>FLOOR AREA          | BUILDING<br>HEIGHT    |
|-----------|------------------------------------------------------------------------|------------------------------|------------------------------|-----------------------|
| B1        | GUARDHOUSE                                                             | 18 m <sup>2</sup> (ABOUT)    | 18 m <sup>2</sup> (ABOUT)    | 3 m (ABOUT)(1-STOREY) |
| B2        | RECEPTION, AGRICULTURAL EDUCATION ROOM, OFFICE, ANCILLARY EATING PLACE | 1,100 m <sup>2</sup> (ABOUT) | 1,100 m <sup>2</sup> (ABOUT) | 6 m (ABOUT)(1-STOREY) |
| В3        | STORAGE OF FARM TOOLS                                                  | 48 m <sup>2</sup> (ABOUT)    | 48 m <sup>2</sup> (ABOUT)    | 4 m (ABOUT)(1-STOREY) |
| B4        | STORAGE OF FARM TOOLS                                                  | 48 m <sup>2</sup> (ABOUT)    | 48 m <sup>2</sup> (ABOUT)    | 4 m (ABOUT)(1-STOREY) |
| B5        | CANOPY FOR PARKING SPACE                                               | 305 m <sup>2</sup> (ABOUT)   | 305 m <sup>2</sup> (ABOUT)   | 4 m (ABOUT)(1-STOREY) |
| B6        | CANOPY FOR PARKING SPACE                                               | 609 m <sup>2</sup> (ABOUT)   | 609 m <sup>2</sup> (ABOUT)   | 4 m (ABOUT)(1-STOREY) |
| B7        | CANOPY FOR PARKING SPACE                                               | 417 m <sup>2</sup> (ABOUT)   | 417 m <sup>2</sup> (ABOUT)   | 4 m (ABOUT)(1-STOREY) |
| B8        | RECREATIONAL ACTIVITIES ROOM                                           | 96 m <sup>2</sup> (ABOUT)    | 96 m² (ABOUT)                | 4 m (ABOUT)(1-STOREY) |
| B9        | RECREATIONAL ACTIVITIES ROOM                                           | 96 m <sup>2</sup> (ABOUT)    | 96 m <sup>2</sup> (ABOUT)    | 4 m (ABOUT)(1-STOREY) |
| B10       | RECREATIONAL ACTIVITIES ROOM                                           | 96 m <sup>2</sup> (ABOUT)    | 96 m <sup>2</sup> (ABOUT)    | 4 m (ABOUT)(1-STOREY) |
| B11       | SPORTS ACTIVITIES ROOM                                                 | 220 m <sup>2</sup> (ABOUT)   | 220 m <sup>2</sup> (ABOUT)   | 4 m (ABOUT)(1-STOREY) |
| B12       | SPORTS ACTIVITIES ROOM                                                 | 220 m <sup>2</sup> (ABOUT)   | 220 m <sup>2</sup> (ABOUT)   | 4 m (ABOUT)(1-STOREY) |
| B13       | SPORTS ACTIVITIES ROOM                                                 | 225 m <sup>2</sup> (ABOUT)   | 225 m <sup>2</sup> (ABOUT)   | 4 m (ABOUT)(1-STOREY) |
| B14       | RECREATIONAL ACTIVITIES ROOM                                           | 135 m <sup>2</sup> (ABOUT)   | 135 m² (ABOUT)               | 4 m (ABOUT)(1-STOREY) |
| B15       | ANCILLARY EATING PLACE                                                 | 330 m <sup>2</sup> (ABOUT)   | 330 m <sup>2</sup> (ABOUT)   | 4 m (ABOUT)(1-STOREY) |
| B16       | CHANGING ROOM                                                          | 18 m <sup>2</sup> (ABOUT)    | 18 m <sup>2</sup> (ABOUT)    | 3 m (ABOUT)(1-STOREY) |
| B17       | WASHROOM                                                               | 18 m <sup>2</sup> (ABOUT)    | 18 m² (ABOUT)                | 3 m (ABOUT)(1-STOREY) |
| B18       | REFRESHMENT KIOSK                                                      | 200 m <sup>2</sup> (ABOUT)   | 200 m <sup>2</sup> (ABOUT)   | 4 m (ABOUT)(1-STOREY) |
| B19       | WASHROOM                                                               | 18 m² (ABOUT)                | 18 m² (ABOUT)                | 3 m (ABOUT)(1-STOREY) |
| B20       | ANCILLARY EATING PLACE                                                 | 200 m <sup>2</sup> (ABOUT)   | 200 m <sup>2</sup> (ABOUT)   | 4 m (ABOUT)(1-STOREY) |
| B21       | RECREATIONAL ACTIVITIES ROOM                                           | 216 m <sup>2</sup> (ABOUT)   | 216 m <sup>2</sup> (ABOUT)   | 4 m (ABOUT)(1-STOREY) |
| B22       | CHANGING ROOM                                                          | 18 m² (ABOUT)                | 18 m² (ABOUT)                | 3 m (ABOUT)(1-STOREY) |
| B23       | WASHROOM                                                               | 18 m² (ABOUT)                | 18 m² (ABOUT)                | 3 m (ABOUT)(1-STOREY) |
|           | TOTA                                                                   | <b>4,669 m²</b> (ABOUT)      | <b>4,669 m²</b> (ABOUT)      |                       |

PLANNING CONSULTANT

PROJEC

PROOPOSED TEMPORARY PLACE OF RECREATION, SPORTS OR CULTURE, EATING PLACE, BARBECUE SITE AND HOLIDAY CAMP WITH ANCILLARY FACILITIES FOR A PERIOD OF 3 YEARS AND ASSOCIATED FILLING OF LAND

ITE LOCATION

VARIOUS LOTS IN D.D. 17 AND ADJOINING GOVERNMENT LAND TING KOK, NEW TERRITORIES

| SCALE       |           |  |
|-------------|-----------|--|
| - @ A4      |           |  |
| DRAWN BY    | DATE      |  |
| MN          | 26.6.2024 |  |
| CHECKED BY  | DATE      |  |
|             |           |  |
| APPROVED BY | DATE      |  |
|             |           |  |
|             |           |  |

DWG. TITLE

FSIs PROPOSAL (2/7)

APPENDIX V 001