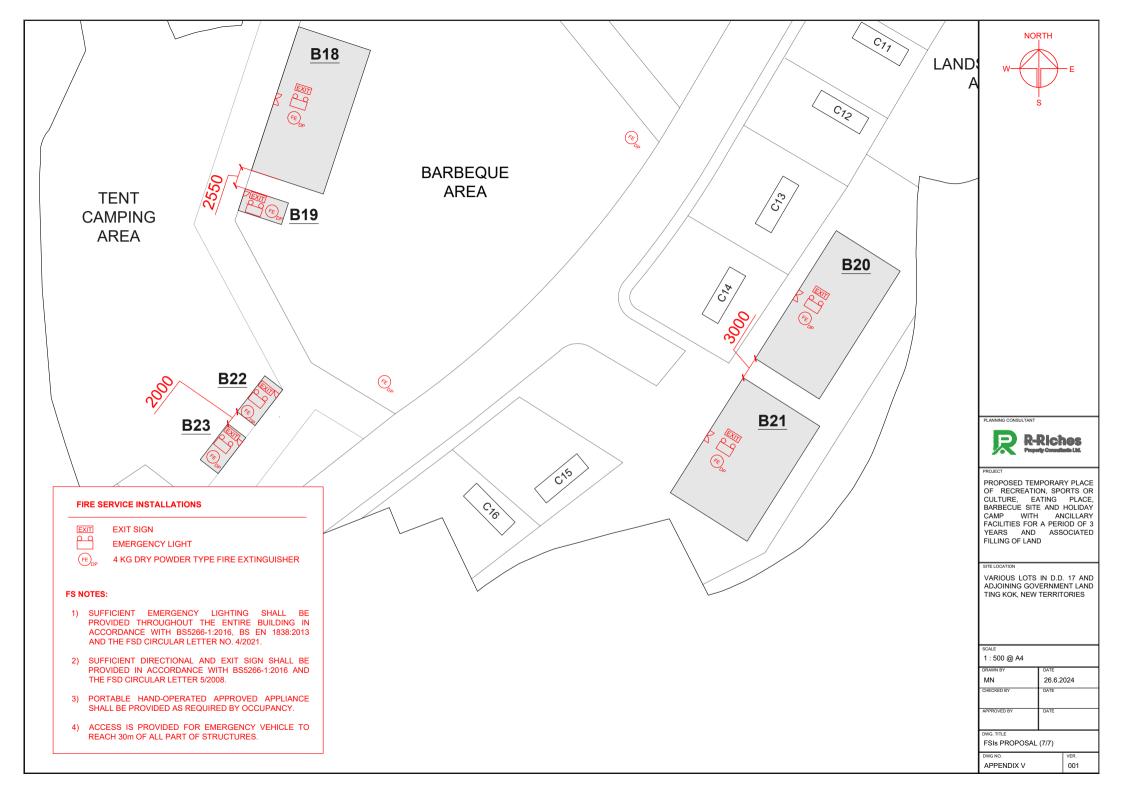

## Annex 4

Fire Service Installations Proposal

| STRUCTURE | USE                                                                    | COVERED<br>AREA              | GROSS<br>FLOOR AREA          | BUILDING<br>HEIGHT    |
|-----------|------------------------------------------------------------------------|------------------------------|------------------------------|-----------------------|
| B1        | GUARDHOUSE                                                             | 18 m <sup>2</sup> (ABOUT)    | 18 m <sup>2</sup> (ABOUT)    | 3 m (ABOUT)(1-STOREY) |
| B2        | RECEPTION, AGRICULTURAL EDUCATION ROOM, OFFICE, ANCILLARY EATING PLACE | 1,100 m <sup>2</sup> (ABOUT) | 1,100 m <sup>2</sup> (ABOUT) | 6 m (ABOUT)(1-STOREY) |
| В3        | STORAGE OF FARM TOOLS                                                  | 48 m <sup>2</sup> (ABOUT)    | 48 m <sup>2</sup> (ABOUT)    | 4 m (ABOUT)(1-STOREY) |
| B4        | STORAGE OF FARM TOOLS                                                  | 48 m <sup>2</sup> (ABOUT)    | 48 m <sup>2</sup> (ABOUT)    | 4 m (ABOUT)(1-STOREY) |
| B5        | CANOPY FOR PARKING SPACE                                               | 305 m <sup>2</sup> (ABOUT)   | 305 m <sup>2</sup> (ABOUT)   | 4 m (ABOUT)(1-STOREY) |
| B6        | CANOPY FOR PARKING SPACE                                               | 609 m <sup>2</sup> (ABOUT)   | 609 m <sup>2</sup> (ABOUT)   | 4 m (ABOUT)(1-STOREY) |
| B7        | CANOPY FOR PARKING SPACE                                               | 417 m <sup>2</sup> (ABOUT)   | 417 m <sup>2</sup> (ABOUT)   | 4 m (ABOUT)(1-STOREY) |
| B8        | RECREATIONAL ACTIVITIES ROOM                                           | 96 m <sup>2</sup> (ABOUT)    | 96 m² (ABOUT)                | 4 m (ABOUT)(1-STOREY) |
| B9        | RECREATIONAL ACTIVITIES ROOM                                           | 96 m <sup>2</sup> (ABOUT)    | 96 m <sup>2</sup> (ABOUT)    | 4 m (ABOUT)(1-STOREY) |
| B10       | RECREATIONAL ACTIVITIES ROOM                                           | 96 m <sup>2</sup> (ABOUT)    | 96 m <sup>2</sup> (ABOUT)    | 4 m (ABOUT)(1-STOREY) |
| B11       | SPORTS ACTIVITIES ROOM                                                 | 220 m <sup>2</sup> (ABOUT)   | 220 m <sup>2</sup> (ABOUT)   | 4 m (ABOUT)(1-STOREY) |
| B12       | SPORTS ACTIVITIES ROOM                                                 | 220 m <sup>2</sup> (ABOUT)   | 220 m <sup>2</sup> (ABOUT)   | 4 m (ABOUT)(1-STOREY) |
| B13       | SPORTS ACTIVITIES ROOM                                                 | 225 m <sup>2</sup> (ABOUT)   | 225 m <sup>2</sup> (ABOUT)   | 4 m (ABOUT)(1-STOREY) |
| B14       | RECREATIONAL ACTIVITIES ROOM                                           | 135 m <sup>2</sup> (ABOUT)   | 135 m² (ABOUT)               | 4 m (ABOUT)(1-STOREY) |
| B15       | ANCILLARY EATING PLACE                                                 | 330 m <sup>2</sup> (ABOUT)   | 330 m <sup>2</sup> (ABOUT)   | 4 m (ABOUT)(1-STOREY) |
| B16       | CHANGING ROOM                                                          | 18 m <sup>2</sup> (ABOUT)    | 18 m <sup>2</sup> (ABOUT)    | 3 m (ABOUT)(1-STOREY) |
| B17       | WASHROOM                                                               | 18 m <sup>2</sup> (ABOUT)    | 18 m² (ABOUT)                | 3 m (ABOUT)(1-STOREY) |
| B18       | REFRESHMENT KIOSK                                                      | 200 m <sup>2</sup> (ABOUT)   | 200 m <sup>2</sup> (ABOUT)   | 4 m (ABOUT)(1-STOREY) |
| B19       | WASHROOM                                                               | 18 m² (ABOUT)                | 18 m² (ABOUT)                | 3 m (ABOUT)(1-STOREY) |
| B20       | ANCILLARY EATING PLACE                                                 | 200 m <sup>2</sup> (ABOUT)   | 200 m <sup>2</sup> (ABOUT)   | 4 m (ABOUT)(1-STOREY) |
| B21       | RECREATIONAL ACTIVITIES ROOM                                           | 216 m <sup>2</sup> (ABOUT)   | 216 m <sup>2</sup> (ABOUT)   | 4 m (ABOUT)(1-STOREY) |
| B22       | CHANGING ROOM                                                          | 18 m² (ABOUT)                | 18 m² (ABOUT)                | 3 m (ABOUT)(1-STOREY) |
| B23       | WASHROOM                                                               | 18 m² (ABOUT)                | 18 m² (ABOUT)                | 3 m (ABOUT)(1-STOREY) |
|           | TOTA                                                                   | <b>4,669 m²</b> (ABOUT)      | <b>4,669 m²</b> (ABOUT)      |                       |